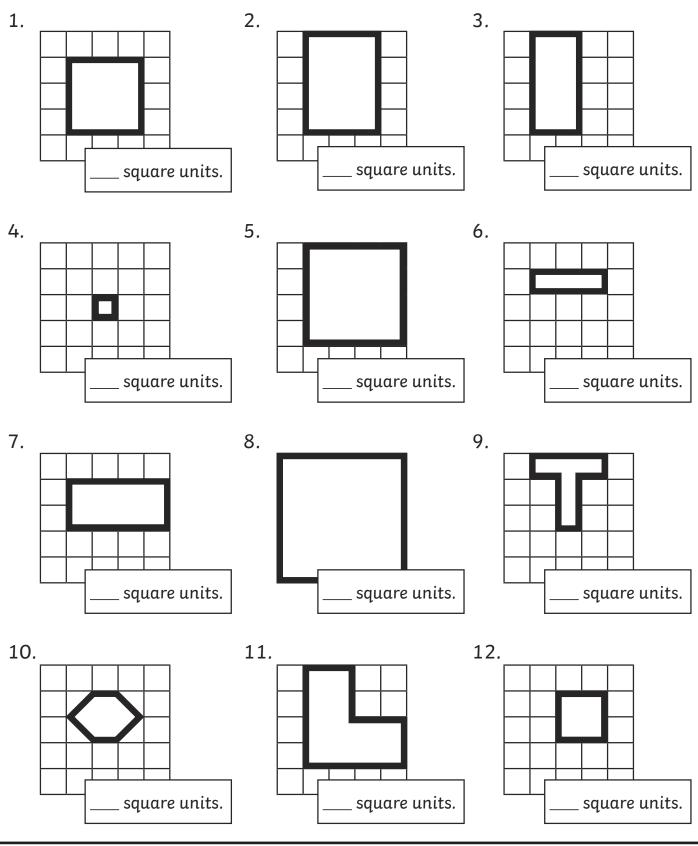

## **How Many Square Units**

Find the area of each shape.

twinkl 🛧 🛧 🛧

#### How Many Square Units Answers

- 1. 9 square units
- 2. 12 square units
- 3. 8 square units
- 4. 1 square units
- 5. 16 square units
- 6. 3 square units
- 7. 8 square units
- 8. 25 square units
- 9. 5 square units
- 10. 4 square units
- 11. 12 square units
- 12. 4 square units