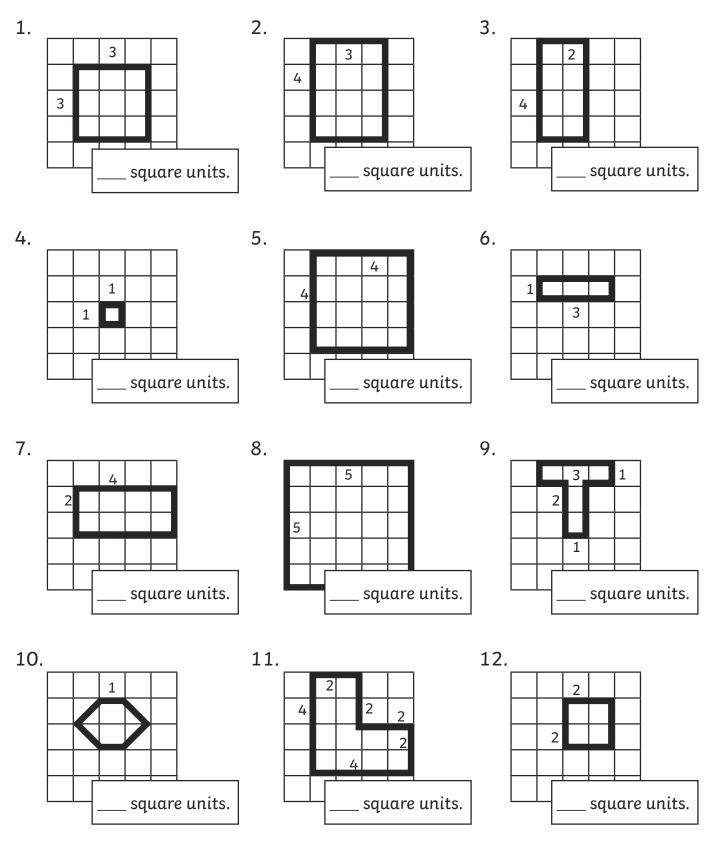

### **How Many Square Units**

Find the area of each shape.

#### How Many Square Units Answers

- 1. 9 square units
- 2. 12 square units
- 3. 8 square units
- 4. 1 square units
- 5. 16 square units
- 6. 3 square units
- 7. 8 square units
- 8. 25 square units
- 9. 5 square units
- 10. 4 square units
- 11. 12 square units
- 12. 4 square units