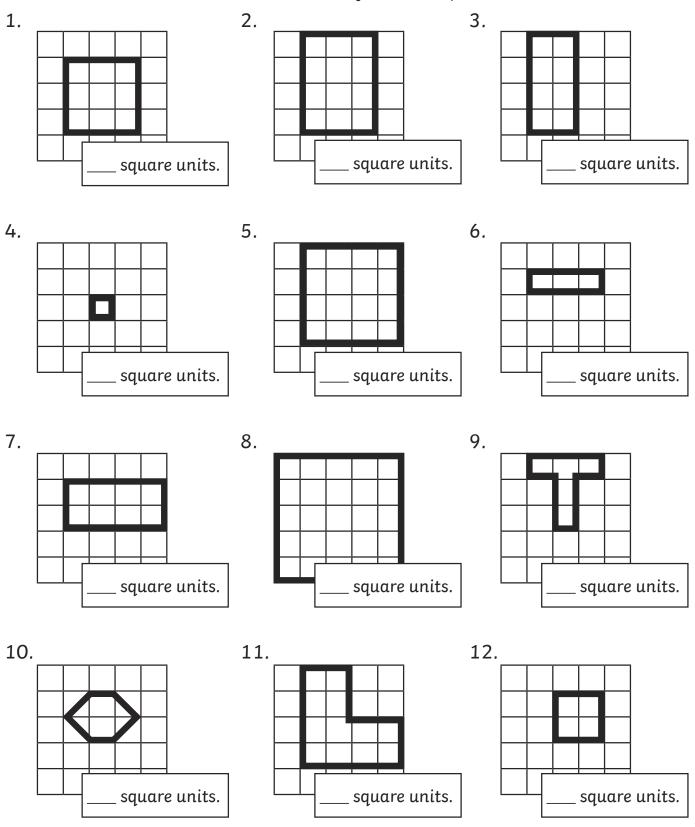

# **How Many Square Units**

Find the area of each shape.

#### How Many Square Units Answers

- 1. 9 square units
- 2. 12 square units
- 3. 8 square units
- 4. 1 square units
- 5. 16 square units
- 6. 3 square units
- 7. 8 square units
- 8. 25 square units
- 9. 5 square units
- 10. 4 square units
- 11. 12 square units
- 12. 4 square units