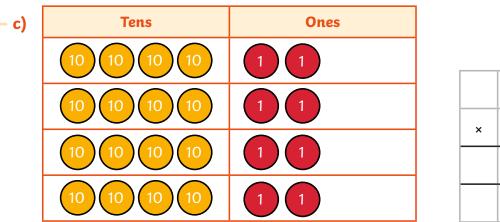

| — | Tens | Ones |   |   |   |
|---|------|------|---|---|---|
|   |      |      |   |   |   |
|   |      |      |   |   |   |
|   |      |      |   |   |   |
|   |      |      |   |   |   |
|   |      |      |   |   |   |
|   |      |      |   | 4 | 8 |
|   |      |      | × |   | 3 |
|   |      |      | 1 | 2 | 4 |
|   |      |      |   | 2 |   |
|   |      |      |   |   |   |