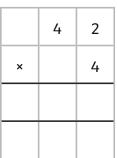

| — b) | Tens | Ones |
|------|------|------|
|      |      |      |
|      |      |      |
|      |      |      |
|      |      |      |
|      |      |      |

|   | 1 | 7 |
|---|---|---|
| × |   | 5 |
|   |   |   |
|   |   |   |