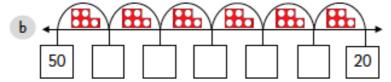

|                                                             |                                                                                   |                                                                                          | *                                                                                  |    |    |  |    |    |  |  |  |  |
|-------------------------------------------------------------|-----------------------------------------------------------------------------------|------------------------------------------------------------------------------------------|------------------------------------------------------------------------------------|----|----|--|----|----|--|--|--|--|
| 1 Complete the number lines.  1 Complete the number tracks. |                                                                                   |                                                                                          |                                                                                    |    |    |  |    |    |  |  |  |  |
|                                                             |                                                                                   | a                                                                                        | 15                                                                                 | 20 |    |  |    |    |  |  |  |  |
|                                                             |                                                                                   | Ь                                                                                        | 45                                                                                 |    | 35 |  |    |    |  |  |  |  |
|                                                             |                                                                                   | c                                                                                        | 0                                                                                  |    |    |  |    | 25 |  |  |  |  |
|                                                             |                                                                                   | d                                                                                        | 25                                                                                 |    |    |  | 45 |    |  |  |  |  |
|                                                             |                                                                                   | 6                                                                                        | 30                                                                                 |    |    |  |    | 5  |  |  |  |  |
|                                                             |                                                                                   | J                                                                                        |                                                                                    |    |    |  |    | 25 |  |  |  |  |
| 2                                                           | 2                                                                                 | 2 Complete the following word problems.                                                  |                                                                                    |    |    |  |    |    |  |  |  |  |
|                                                             |                                                                                   |                                                                                          | a There are 25 lollies. There are 5 lollies in each bag.  How many bags are there? |    |    |  |    |    |  |  |  |  |
|                                                             |                                                                                   | b There are 30 doughnuts. There are 5 doughnuts on each tray.  How many trays are there? |                                                                                    |    |    |  |    |    |  |  |  |  |
|                                                             | c There are 45 marbles. There are 5 marbles in each box How many boxes are there? |                                                                                          |                                                                                    |    |    |  |    |    |  |  |  |  |
|                                                             |                                                                                   | d There are 35 oranges. There are 5 oranges in each bowl.  How many bowls are there?     |                                                                                    |    |    |  |    |    |  |  |  |  |