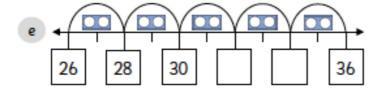

#### Complete the number tracks.

There are \_

| a | 15 |    | 25 |    | 35 |    |
|---|----|----|----|----|----|----|
| Ь |    |    |    | 30 | 25 | 20 |
| c | 0  | 5  |    |    |    | 25 |
| d |    |    | 35 | 40 |    |    |
| e | 30 |    |    | 15 |    |    |
| f | 50 | 45 |    |    |    |    |

|                                                             |                                                                                   |                                                                                          | *                                                                                  |    |    |  |    |    |  |  |  |  |
|-------------------------------------------------------------|-----------------------------------------------------------------------------------|------------------------------------------------------------------------------------------|------------------------------------------------------------------------------------|----|----|--|----|----|--|--|--|--|
| 1 Complete the number lines.  1 Complete the number tracks. |                                                                                   |                                                                                          |                                                                                    |    |    |  |    |    |  |  |  |  |
|                                                             |                                                                                   | a                                                                                        | 15                                                                                 | 20 |    |  |    |    |  |  |  |  |
|                                                             |                                                                                   | Ь                                                                                        | 45                                                                                 |    | 35 |  |    |    |  |  |  |  |
|                                                             |                                                                                   | c                                                                                        | 0                                                                                  |    |    |  |    | 25 |  |  |  |  |
|                                                             |                                                                                   | d                                                                                        | 25                                                                                 |    |    |  | 45 |    |  |  |  |  |
|                                                             |                                                                                   | 6                                                                                        | 30                                                                                 |    |    |  |    | 5  |  |  |  |  |
|                                                             |                                                                                   | J                                                                                        |                                                                                    |    |    |  |    | 25 |  |  |  |  |
| 2                                                           | 2                                                                                 | 2 Complete the following word problems.                                                  |                                                                                    |    |    |  |    |    |  |  |  |  |
|                                                             |                                                                                   |                                                                                          | a There are 25 lollies. There are 5 lollies in each bag.  How many bags are there? |    |    |  |    |    |  |  |  |  |
|                                                             |                                                                                   | b There are 30 doughnuts. There are 5 doughnuts on each tray.  How many trays are there? |                                                                                    |    |    |  |    |    |  |  |  |  |
|                                                             | c There are 45 marbles. There are 5 marbles in each box How many boxes are there? |                                                                                          |                                                                                    |    |    |  |    |    |  |  |  |  |
|                                                             |                                                                                   | d There are 35 oranges. There are 5 oranges in each bowl.  How many bowls are there?     |                                                                                    |    |    |  |    |    |  |  |  |  |