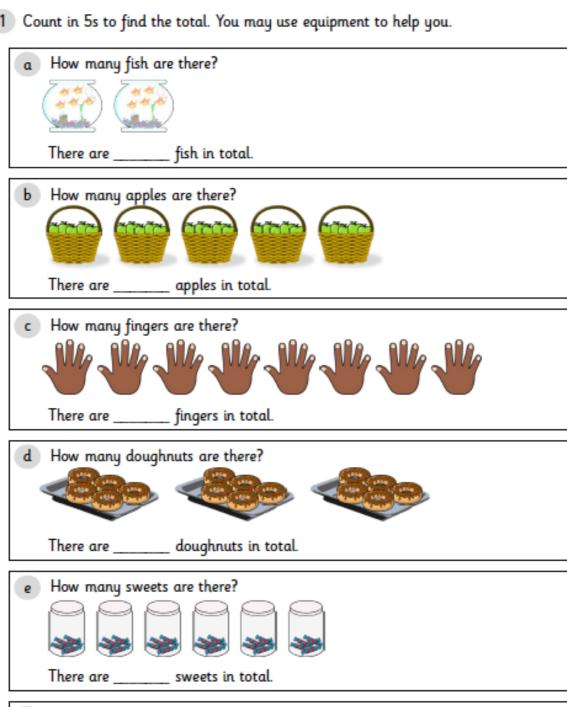

Count in 5s to find the total. You may use equipment to help you.

#### 1 Count in 5s to find the total.

There are \_\_\_\_\_ bananas in total.

\_\_\_ sweets in total.