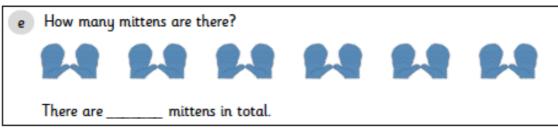

### Tuesday - L.O. To order numbers within 50

Watch lesson's from week 6 on the White Rose home learning to recap your knowledge of numbers to 50.

| C | Order numbers within 50                                        | *               | ☆ ☆ |
|---|----------------------------------------------------------------|-----------------|-----|
| 1 | Write the total of each group. Then order the groups from smal | lest to largest |     |
|   |                                                                |                 |     |
|   | 6 000000000                                                    |                 |     |
|   |                                                                |                 |     |
|   | Smallest Largest                                               |                 |     |
|   | a 0000000000                                                   |                 |     |
|   | 6 000000000000000000000000000000000000                         |                 |     |
|   | • 00000000000                                                  |                 |     |
|   | Smallest Largest                                               |                 |     |
|   | • 00000000000                                                  |                 |     |
|   | 6 00000000                                                     |                 |     |
|   | • aaaaaaaaaaaa                                                 |                 |     |
|   | Smallest Largest                                               |                 |     |
|   | • 00000000000000000                                            |                 |     |
|   | <u>•</u> aaaaaaaaaaaaa                                         |                 |     |
|   | • 0000000000000000000000000000000000000                        |                 |     |
|   | Smallest Largest                                               |                 |     |

## Order numbers within 50

1 Write the total of each group. Then order the groups from smallest to largest.

Order the shaded numbers from least to most.

| a | 1  | 2  | 3  | 4  | 5  | 6  | 7  | 8  | q  | 10 |            |
|---|----|----|----|----|----|----|----|----|----|----|------------|
|   | 11 | 12 | 13 | 14 | 15 | 16 | 17 | 18 | 19 | 20 |            |
|   | 21 | 22 | 23 | 24 | 25 | 26 | 27 | 28 | 29 | 30 | Least Most |