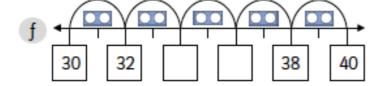

1 Count in 2s to find the total.

Count in 2s to complete the number lines.

Count in 2s to find the total.

2 Complete the number tracks.

| a | 6  |    |    | 12 |    |    | 18 |    |    | 24 |
|---|----|----|----|----|----|----|----|----|----|----|
| b |    |    | 5  |    |    |    | 13 | 15 |    | 19 |
| C | 18 |    |    |    | 26 |    | 30 |    | 34 |    |
| d |    | 28 | 30 |    |    |    | 38 | 40 |    |    |
| e | 25 |    |    |    | 33 | 35 |    |    |    | 43 |
| f |    | 34 |    |    | 40 | 42 | 44 |    |    |    |

Count in 2s to complete the number lines.

1 Complete the number tracks.

| a | 6  |    |  |    | 16 |    | 24 |
|---|----|----|--|----|----|----|----|
| b | 1  | 3  |  |    |    |    | 19 |
| c |    | 20 |  |    |    | 32 | 36 |
| d | 26 |    |  |    |    |    | 44 |
| 6 |    |    |  | 33 |    |    | 43 |
| f |    |    |  |    |    | 46 | 50 |