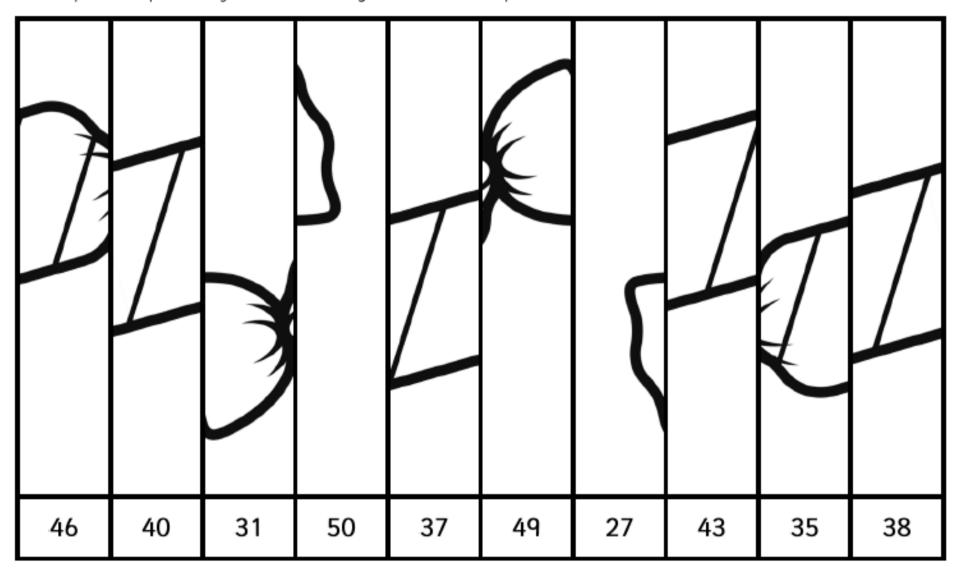

Order the groups using the comparison signs.

Cut the picture strips ordering them smallest to greatest to reveal a picture.

Cut out the numbers and order them from smallest to greatest. You may use equipment to help you.

| 11 |    |    |    |
|----|----|----|----|
|    |    | 27 |    |
|    | 33 |    |    |
|    |    |    | 47 |

| 22 | 37 | 19 |
|----|----|----|
| 44 | 14 | 31 |
| 36 | 40 | 45 |
| 17 | 29 | 25 |