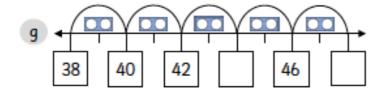

1 Count in 2s to find the total.

Count in 2s to complete the number lines.

Count in 2s to find the total.

2 Complete the number tracks.

| a | 6  |    |    | 12 |    |    | 18 |    |    | 24 |
|---|----|----|----|----|----|----|----|----|----|----|
| b |    |    | 5  |    |    |    | 13 | 15 |    | 19 |
| C | 18 |    |    |    | 26 |    | 30 |    | 34 |    |
| d |    | 28 | 30 |    |    |    | 38 | 40 |    |    |
| e | 25 |    |    |    | 33 | 35 |    |    |    | 43 |
| f |    | 34 |    |    | 40 | 42 | 44 |    |    |    |

Count in 2s to complete the number lines.

1 Complete the number tracks.

| a | 6  |    |  |    | 16 |    | 24 |
|---|----|----|--|----|----|----|----|
| b | 1  | 3  |  |    |    |    | 19 |
| c |    | 20 |  |    |    | 32 | 36 |
| d | 26 |    |  |    |    |    | 44 |
| 6 |    |    |  | 33 |    |    | 43 |
| f |    |    |  |    |    | 46 | 50 |