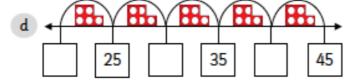

#### Complete the number tracks.

There are \_

| a | 15 |    | 25 |    | 35 |    |
|---|----|----|----|----|----|----|
| Ь |    |    |    | 30 | 25 | 20 |
| c | 0  | 5  |    |    |    | 25 |
| d |    |    | 35 | 40 |    |    |
| e | 30 |    |    | 15 |    |    |
| f | 50 | 45 |    |    |    |    |