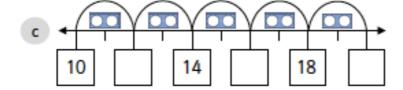

#### Complete the number tracks.

There are \_

| a | 15 |    | 25 |    | 35 |    |
|---|----|----|----|----|----|----|
| Ь |    |    |    | 30 | 25 | 20 |
| c | 0  | 5  |    |    |    | 25 |
| d |    |    | 35 | 40 |    |    |
| e | 30 |    |    | 15 |    |    |
| f | 50 | 45 |    |    |    |    |

|                                                             |                                                                                   |                                                                                          | *                                                                                  |    |    |  |    |    |  |  |  |  |
|-------------------------------------------------------------|-----------------------------------------------------------------------------------|------------------------------------------------------------------------------------------|------------------------------------------------------------------------------------|----|----|--|----|----|--|--|--|--|
| 1 Complete the number lines.  1 Complete the number tracks. |                                                                                   |                                                                                          |                                                                                    |    |    |  |    |    |  |  |  |  |
|                                                             |                                                                                   | a                                                                                        | 15                                                                                 | 20 |    |  |    |    |  |  |  |  |
|                                                             |                                                                                   | Ь                                                                                        | 45                                                                                 |    | 35 |  |    |    |  |  |  |  |
|                                                             |                                                                                   | c                                                                                        | 0                                                                                  |    |    |  |    | 25 |  |  |  |  |
|                                                             |                                                                                   | d                                                                                        | 25                                                                                 |    |    |  | 45 |    |  |  |  |  |
|                                                             |                                                                                   | 6                                                                                        | 30                                                                                 |    |    |  |    | 5  |  |  |  |  |
|                                                             |                                                                                   | J                                                                                        |                                                                                    |    |    |  |    | 25 |  |  |  |  |
| 2                                                           | 2                                                                                 | 2 Complete the following word problems.                                                  |                                                                                    |    |    |  |    |    |  |  |  |  |
|                                                             |                                                                                   |                                                                                          | a There are 25 lollies. There are 5 lollies in each bag.  How many bags are there? |    |    |  |    |    |  |  |  |  |
|                                                             |                                                                                   | b There are 30 doughnuts. There are 5 doughnuts on each tray.  How many trays are there? |                                                                                    |    |    |  |    |    |  |  |  |  |
|                                                             | c There are 45 marbles. There are 5 marbles in each box How many boxes are there? |                                                                                          |                                                                                    |    |    |  |    |    |  |  |  |  |
|                                                             |                                                                                   | d There are 35 oranges. There are 5 oranges in each bowl.  How many bowls are there?     |                                                                                    |    |    |  |    |    |  |  |  |  |