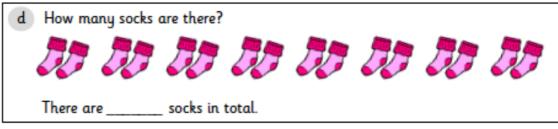

### Tuesday - L.O. To order numbers within 50

Watch lesson's from week 6 on the White Rose home learning to recap your knowledge of numbers to 50.

| C | Order numbers within 50                                        | *               | ☆ ☆ |
|---|----------------------------------------------------------------|-----------------|-----|
| 1 | Write the total of each group. Then order the groups from smal | lest to largest |     |
|   |                                                                |                 |     |
|   | 6 000000000                                                    |                 |     |
|   |                                                                |                 |     |
|   | Smallest Largest                                               |                 |     |
|   | a 0000000000                                                   |                 |     |
|   | 6 000000000000000000000000000000000000                         |                 |     |
|   | • 00000000000                                                  |                 |     |
|   | Smallest Largest                                               |                 |     |
|   | • 00000000000                                                  |                 |     |
|   | 6 00000000                                                     |                 |     |
|   | • aaaaaaaaaaaa                                                 |                 |     |
|   | Smallest Largest                                               |                 |     |
|   | • 00000000000000000                                            |                 |     |
|   | <u>•</u> aaaaaaaaaaaaa                                         |                 |     |
|   | • 0000000000000000000000000000000000000                        |                 |     |
|   | Smallest Largest                                               |                 |     |

## Order numbers within 50

1 Write the total of each group. Then order the groups from smallest to largest.

Order the shaded numbers from least to most.

| a | 1  | 2  | 3  | 4  | 5  | 6  | 7  | 8  | q  | 10 |            |
|---|----|----|----|----|----|----|----|----|----|----|------------|
|   | 11 | 12 | 13 | 14 | 15 | 16 | 17 | 18 | 19 | 20 |            |
|   | 21 | 22 | 23 | 24 | 25 | 26 | 27 | 28 | 29 | 30 | Least Most |