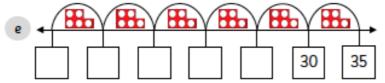

#### Complete the number tracks.

There are \_

| a | 15 |    | 25 |    | 35 |    |
|---|----|----|----|----|----|----|
| Ь |    |    |    | 30 | 25 | 20 |
| c | 0  | 5  |    |    |    | 25 |
| d |    |    | 35 | 40 |    |    |
| e | 30 |    |    | 15 |    |    |
| f | 50 | 45 |    |    |    |    |