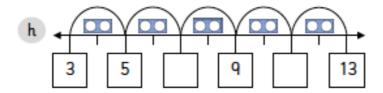

#### Complete the number tracks.

There are \_

| a | 15 |    | 25 |    | 35 |    |
|---|----|----|----|----|----|----|
| Ь |    |    |    | 30 | 25 | 20 |
| c | 0  | 5  |    |    |    | 25 |
| d |    |    | 35 | 40 |    |    |
| e | 30 |    |    | 15 |    |    |
| f | 50 | 45 |    |    |    |    |

|                                                             |                                                                                   |                                                                                          | *                                                                                  |    |    |  |    |    |  |  |  |  |
|-------------------------------------------------------------|-----------------------------------------------------------------------------------|------------------------------------------------------------------------------------------|------------------------------------------------------------------------------------|----|----|--|----|----|--|--|--|--|
| 1 Complete the number lines.  1 Complete the number tracks. |                                                                                   |                                                                                          |                                                                                    |    |    |  |    |    |  |  |  |  |
|                                                             |                                                                                   | a                                                                                        | 15                                                                                 | 20 |    |  |    |    |  |  |  |  |
|                                                             |                                                                                   | Ь                                                                                        | 45                                                                                 |    | 35 |  |    |    |  |  |  |  |
|                                                             |                                                                                   | c                                                                                        | 0                                                                                  |    |    |  |    | 25 |  |  |  |  |
|                                                             |                                                                                   | d                                                                                        | 25                                                                                 |    |    |  | 45 |    |  |  |  |  |
|                                                             |                                                                                   | 6                                                                                        | 30                                                                                 |    |    |  |    | 5  |  |  |  |  |
|                                                             |                                                                                   | J                                                                                        |                                                                                    |    |    |  |    | 25 |  |  |  |  |
| 2                                                           | 2                                                                                 | 2 Complete the following word problems.                                                  |                                                                                    |    |    |  |    |    |  |  |  |  |
|                                                             |                                                                                   |                                                                                          | a There are 25 lollies. There are 5 lollies in each bag.  How many bags are there? |    |    |  |    |    |  |  |  |  |
|                                                             |                                                                                   | b There are 30 doughnuts. There are 5 doughnuts on each tray.  How many trays are there? |                                                                                    |    |    |  |    |    |  |  |  |  |
|                                                             | c There are 45 marbles. There are 5 marbles in each box How many boxes are there? |                                                                                          |                                                                                    |    |    |  |    |    |  |  |  |  |
|                                                             |                                                                                   | d There are 35 oranges. There are 5 oranges in each bowl.  How many bowls are there?     |                                                                                    |    |    |  |    |    |  |  |  |  |