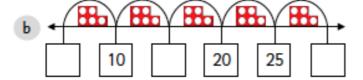

#### Complete the number tracks.

There are \_

| a | 15 |    | 25 |    | 35 |    |
|---|----|----|----|----|----|----|
| Ь |    |    |    | 30 | 25 | 20 |
| c | 0  | 5  |    |    |    | 25 |
| d |    |    | 35 | 40 |    |    |
| e | 30 |    |    | 15 |    |    |
| f | 50 | 45 |    |    |    |    |