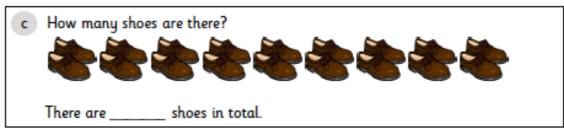

Count in 5s to find the total. You may use equipment to help you.

#### 1 Count in 5s to find the total.

There are \_\_\_\_\_ bananas in total.

\_\_\_ sweets in total.