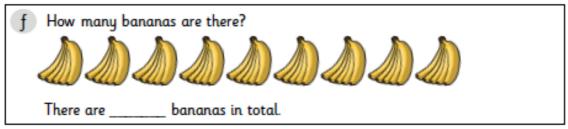

#### 1 Count in 5s to find the total.

There are \_\_\_\_\_ bananas in total.

\_\_\_ sweets in total.