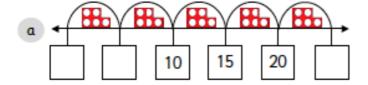

#### Complete the number tracks.

There are \_

| a | 15 |    | 25 |    | 35 |    |
|---|----|----|----|----|----|----|
| Ь |    |    |    | 30 | 25 | 20 |
| c | 0  | 5  |    |    |    | 25 |
| d |    |    | 35 | 40 |    |    |
| e | 30 |    |    | 15 |    |    |
| f | 50 | 45 |    |    |    |    |