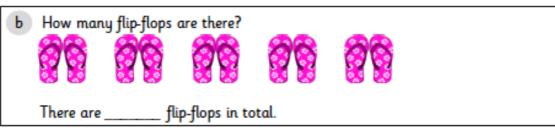

Count in 5s to find the total. You may use equipment to help you.

#### 1 Count in 5s to find the total.

There are \_\_\_\_\_ bananas in total.

\_\_\_ sweets in total.