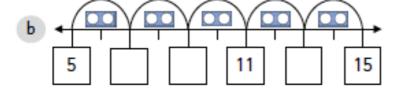

#### Complete the number tracks.

There are \_

| a | 15 |    | 25 |    | 35 |    |
|---|----|----|----|----|----|----|
| Ь |    |    |    | 30 | 25 | 20 |
| c | 0  | 5  |    |    |    | 25 |
| d |    |    | 35 | 40 |    |    |
| e | 30 |    |    | 15 |    |    |
| f | 50 | 45 |    |    |    |    |

|                                                             |                                                                                   |                                                                                          | *                                                                                  |    |    |  |    |    |  |  |  |  |
|-------------------------------------------------------------|-----------------------------------------------------------------------------------|------------------------------------------------------------------------------------------|------------------------------------------------------------------------------------|----|----|--|----|----|--|--|--|--|
| 1 Complete the number lines.  1 Complete the number tracks. |                                                                                   |                                                                                          |                                                                                    |    |    |  |    |    |  |  |  |  |
|                                                             |                                                                                   | a                                                                                        | 15                                                                                 | 20 |    |  |    |    |  |  |  |  |
|                                                             |                                                                                   | Ь                                                                                        | 45                                                                                 |    | 35 |  |    |    |  |  |  |  |
|                                                             |                                                                                   | c                                                                                        | 0                                                                                  |    |    |  |    | 25 |  |  |  |  |
|                                                             |                                                                                   | d                                                                                        | 25                                                                                 |    |    |  | 45 |    |  |  |  |  |
|                                                             |                                                                                   | 6                                                                                        | 30                                                                                 |    |    |  |    | 5  |  |  |  |  |
|                                                             |                                                                                   | J                                                                                        |                                                                                    |    |    |  |    | 25 |  |  |  |  |
| 2                                                           | 2                                                                                 | 2 Complete the following word problems.                                                  |                                                                                    |    |    |  |    |    |  |  |  |  |
|                                                             |                                                                                   |                                                                                          | a There are 25 lollies. There are 5 lollies in each bag.  How many bags are there? |    |    |  |    |    |  |  |  |  |
|                                                             |                                                                                   | b There are 30 doughnuts. There are 5 doughnuts on each tray.  How many trays are there? |                                                                                    |    |    |  |    |    |  |  |  |  |
|                                                             | c There are 45 marbles. There are 5 marbles in each box How many boxes are there? |                                                                                          |                                                                                    |    |    |  |    |    |  |  |  |  |
|                                                             |                                                                                   | d There are 35 oranges. There are 5 oranges in each bowl.  How many bowls are there?     |                                                                                    |    |    |  |    |    |  |  |  |  |