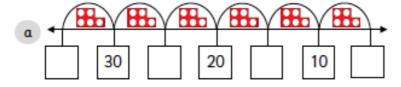

#### Complete the number tracks.

There are \_

| a | 15 |    | 25 |    | 35 |    |
|---|----|----|----|----|----|----|
| Ь |    |    |    | 30 | 25 | 20 |
| c | 0  | 5  |    |    |    | 25 |
| d |    |    | 35 | 40 |    |    |
| e | 30 |    |    | 15 |    |    |
| f | 50 | 45 |    |    |    |    |