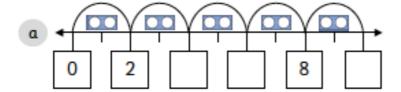

1 Count in 2s to find the total.

Count in 2s to complete the number lines.

Count in 2s to find the total.

2 Complete the number tracks.

| a | 6  |    |    | 12 |    |    | 18 |    |    | 24 |
|---|----|----|----|----|----|----|----|----|----|----|
| b |    |    | 5  |    |    |    | 13 | 15 |    | 19 |
| C | 18 |    |    |    | 26 |    | 30 |    | 34 |    |
| d |    | 28 | 30 |    |    |    | 38 | 40 |    |    |
| e | 25 |    |    |    | 33 | 35 |    |    |    | 43 |
| f |    | 34 |    |    | 40 | 42 | 44 |    |    |    |

Count in 2s to complete the number lines.

1 Complete the number tracks.

| a | 6  |    |  |    | 16 |    | 24 |
|---|----|----|--|----|----|----|----|
| b | 1  | 3  |  |    |    |    | 19 |
| c |    | 20 |  |    |    | 32 | 36 |
| d | 26 |    |  |    |    |    | 44 |
| 6 |    |    |  | 33 |    |    | 43 |
| f |    |    |  |    |    | 46 | 50 |