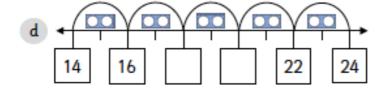

#### Complete the number tracks.

There are \_

| a | 15 |    | 25 |    | 35 |    |
|---|----|----|----|----|----|----|
| Ь |    |    |    | 30 | 25 | 20 |
| c | 0  | 5  |    |    |    | 25 |
| d |    |    | 35 | 40 |    |    |
| e | 30 |    |    | 15 |    |    |
| f | 50 | 45 |    |    |    |    |

|                                                             |                                                                                   |                                                                                          | *                                                                                  |    |    |  |    |    |  |  |  |  |
|-------------------------------------------------------------|-----------------------------------------------------------------------------------|------------------------------------------------------------------------------------------|------------------------------------------------------------------------------------|----|----|--|----|----|--|--|--|--|
| 1 Complete the number lines.  1 Complete the number tracks. |                                                                                   |                                                                                          |                                                                                    |    |    |  |    |    |  |  |  |  |
|                                                             |                                                                                   | a                                                                                        | 15                                                                                 | 20 |    |  |    |    |  |  |  |  |
|                                                             |                                                                                   | Ь                                                                                        | 45                                                                                 |    | 35 |  |    |    |  |  |  |  |
|                                                             |                                                                                   | c                                                                                        | 0                                                                                  |    |    |  |    | 25 |  |  |  |  |
|                                                             |                                                                                   | d                                                                                        | 25                                                                                 |    |    |  | 45 |    |  |  |  |  |
|                                                             |                                                                                   | 6                                                                                        | 30                                                                                 |    |    |  |    | 5  |  |  |  |  |
|                                                             |                                                                                   | J                                                                                        |                                                                                    |    |    |  |    | 25 |  |  |  |  |
| 2                                                           | 2                                                                                 | 2 Complete the following word problems.                                                  |                                                                                    |    |    |  |    |    |  |  |  |  |
|                                                             |                                                                                   |                                                                                          | a There are 25 lollies. There are 5 lollies in each bag.  How many bags are there? |    |    |  |    |    |  |  |  |  |
|                                                             |                                                                                   | b There are 30 doughnuts. There are 5 doughnuts on each tray.  How many trays are there? |                                                                                    |    |    |  |    |    |  |  |  |  |
|                                                             | c There are 45 marbles. There are 5 marbles in each box How many boxes are there? |                                                                                          |                                                                                    |    |    |  |    |    |  |  |  |  |
|                                                             |                                                                                   | d There are 35 oranges. There are 5 oranges in each bowl.  How many bowls are there?     |                                                                                    |    |    |  |    |    |  |  |  |  |