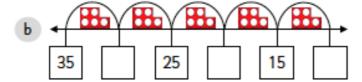

#### Complete the number tracks.

There are \_

| a | 15 |    | 25 |    | 35 |    |
|---|----|----|----|----|----|----|
| Ь |    |    |    | 30 | 25 | 20 |
| c | 0  | 5  |    |    |    | 25 |
| d |    |    | 35 | 40 |    |    |
| e | 30 |    |    | 15 |    |    |
| f | 50 | 45 |    |    |    |    |