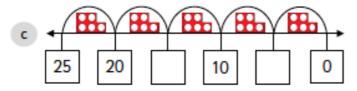

# ★ ☆ ☆

Count forwards in 5s to complete the number lines.

Count backwards in 5s to complete the number lines.

#### Complete the number tracks.

There are \_

| a | 15 |    | 25 |    | 35 |    |
|---|----|----|----|----|----|----|
| Ь |    |    |    | 30 | 25 | 20 |
| c | 0  | 5  |    |    |    | 25 |
| d |    |    | 35 | 40 |    |    |
| e | 30 |    |    | 15 |    |    |
| f | 50 | 45 |    |    |    |    |