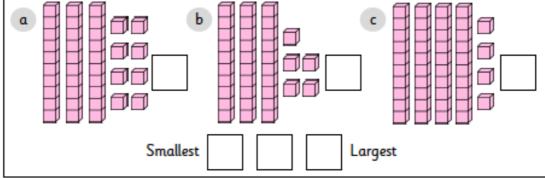

### Tuesday - L.O. To order numbers within 50

Watch lesson's from week 6 on the White Rose home learning to recap your knowledge of numbers to 50.

| C | Order numbers within 50                                        | *               | ☆ ☆ |
|---|----------------------------------------------------------------|-----------------|-----|
| 1 | Write the total of each group. Then order the groups from smal | lest to largest |     |
|   |                                                                |                 |     |
|   | 6 000000000                                                    |                 |     |
|   |                                                                |                 |     |
|   | Smallest Largest                                               |                 |     |
|   | a 0000000000                                                   |                 |     |
|   | 6 000000000000000000000000000000000000                         |                 |     |
|   | • 00000000000                                                  |                 |     |
|   | Smallest Largest                                               |                 |     |
|   | • 00000000000                                                  |                 |     |
|   | 6 00000000                                                     |                 |     |
|   | • aaaaaaaaaaaa                                                 |                 |     |
|   | Smallest Largest                                               |                 |     |
|   | • 00000000000000000                                            |                 |     |
|   | <u>•</u> aaaaaaaaaaaaa                                         |                 |     |
|   | • 0000000000000000000000000000000000000                        |                 |     |
|   | Smallest Largest                                               |                 |     |

## Order numbers within 50

1) Write the total of each group. Then order the groups from smallest to largest.

| • aaaaaaaaaaaaa   |  |
|-------------------|--|
| • aaaaaaaaaaaaaaa |  |
| Smallest Largest  |  |
|                   |  |
| • aaaaaaaa        |  |
| • aaaaaaaaaaaaaaa |  |
|                   |  |