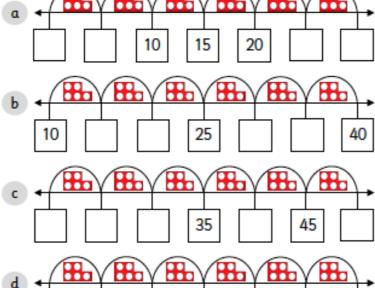

1 Count in 2s to find the total.

Count in 2s to complete the number lines.

Count in 2s to find the total.

2 Complete the number tracks.

| a | 6  |    |    | 12 |    |    | 18 |    |    | 24 |
|---|----|----|----|----|----|----|----|----|----|----|
| b |    |    | 5  |    |    |    | 13 | 15 |    | 19 |
| C | 18 |    |    |    | 26 |    | 30 |    | 34 |    |
| d |    | 28 | 30 |    |    |    | 38 | 40 |    |    |
| e | 25 |    |    |    | 33 | 35 |    |    |    | 43 |
| f |    | 34 |    |    | 40 | 42 | 44 |    |    |    |

Count in 2s to complete the number lines.

1 Complete the number tracks.

| a | 6  |    |  |    | 16 |    | 24 |
|---|----|----|--|----|----|----|----|
| b | 1  | 3  |  |    |    |    | 19 |
| c |    | 20 |  |    |    | 32 | 36 |
| d | 26 |    |  |    |    |    | 44 |
| 6 |    |    |  | 33 |    |    | 43 |
| f |    |    |  |    |    | 46 | 50 |

#### Complete the number tracks.

There are \_

| a | 15 |    | 25 |    | 35 |    |
|---|----|----|----|----|----|----|
| Ь |    |    |    | 30 | 25 | 20 |
| c | 0  | 5  |    |    |    | 25 |
| d |    |    | 35 | 40 |    |    |
| e | 30 |    |    | 15 |    |    |
| f | 50 | 45 |    |    |    |    |

|                                                             |                                                                                   |                                                                                          | *                                                                                  |    |    |  |    |    |  |  |  |  |
|-------------------------------------------------------------|-----------------------------------------------------------------------------------|------------------------------------------------------------------------------------------|------------------------------------------------------------------------------------|----|----|--|----|----|--|--|--|--|
| 1 Complete the number lines.  1 Complete the number tracks. |                                                                                   |                                                                                          |                                                                                    |    |    |  |    |    |  |  |  |  |
|                                                             |                                                                                   | a                                                                                        | 15                                                                                 | 20 |    |  |    |    |  |  |  |  |
|                                                             |                                                                                   | Ь                                                                                        | 45                                                                                 |    | 35 |  |    |    |  |  |  |  |
|                                                             |                                                                                   | c                                                                                        | 0                                                                                  |    |    |  |    | 25 |  |  |  |  |
|                                                             |                                                                                   | d                                                                                        | 25                                                                                 |    |    |  | 45 |    |  |  |  |  |
|                                                             |                                                                                   | 6                                                                                        | 30                                                                                 |    |    |  |    | 5  |  |  |  |  |
|                                                             |                                                                                   | J                                                                                        |                                                                                    |    |    |  |    | 25 |  |  |  |  |
| 2                                                           | 2                                                                                 | 2 Complete the following word problems.                                                  |                                                                                    |    |    |  |    |    |  |  |  |  |
|                                                             |                                                                                   |                                                                                          | a There are 25 lollies. There are 5 lollies in each bag.  How many bags are there? |    |    |  |    |    |  |  |  |  |
|                                                             |                                                                                   | b There are 30 doughnuts. There are 5 doughnuts on each tray.  How many trays are there? |                                                                                    |    |    |  |    |    |  |  |  |  |
|                                                             | c There are 45 marbles. There are 5 marbles in each box How many boxes are there? |                                                                                          |                                                                                    |    |    |  |    |    |  |  |  |  |
|                                                             |                                                                                   | d There are 35 oranges. There are 5 oranges in each bowl.  How many bowls are there?     |                                                                                    |    |    |  |    |    |  |  |  |  |