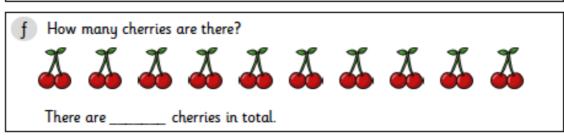

### Tuesday - L.O. To order numbers within 50

Watch lesson's from week 6 on the White Rose home learning to recap your knowledge of numbers to 50.

| C | Order numbers within 50                                        | *               | ☆ ☆ |
|---|----------------------------------------------------------------|-----------------|-----|
| 1 | Write the total of each group. Then order the groups from smal | lest to largest |     |
|   |                                                                |                 |     |
|   | 6 000000000                                                    |                 |     |
|   |                                                                |                 |     |
|   | Smallest Largest                                               |                 |     |
|   | a 0000000000                                                   |                 |     |
|   | 6 000000000000000000000000000000000000                         |                 |     |
|   | • 00000000000                                                  |                 |     |
|   | Smallest Largest                                               |                 |     |
|   | • 00000000000                                                  |                 |     |
|   | 6 00000000                                                     |                 |     |
|   | • aaaaaaaaaaaa                                                 |                 |     |
|   | Smallest Largest                                               |                 |     |
|   | • 00000000000000000                                            |                 |     |
|   | <u>•</u> aaaaaaaaaaaaa                                         |                 |     |
|   | • 0000000000000000000000000000000000000                        |                 |     |
|   | Smallest Largest                                               |                 |     |

## Order numbers within 50

1 Write the total of each group. Then order the groups from smallest to largest.

Order the shaded numbers from least to most.

| a | 1  | 2  | 3  | 4  | 5  | 6  | 7  | 8  | q  | 10 |            |
|---|----|----|----|----|----|----|----|----|----|----|------------|
|   | 11 | 12 | 13 | 14 | 15 | 16 | 17 | 18 | 19 | 20 |            |
|   | 21 | 22 | 23 | 24 | 25 | 26 | 27 | 28 | 29 | 30 | Least Most |