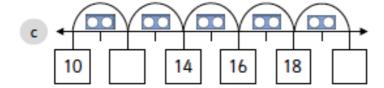

1 Count in 2s to find the total.

Count in 2s to complete the number lines.

Count in 2s to find the total.

2 Complete the number tracks.

| a | 6  |    |    | 12 |    |    | 18 |    |    | 24 |
|---|----|----|----|----|----|----|----|----|----|----|
| b |    |    | 5  |    |    |    | 13 | 15 |    | 19 |
| C | 18 |    |    |    | 26 |    | 30 |    | 34 |    |
| d |    | 28 | 30 |    |    |    | 38 | 40 |    |    |
| e | 25 |    |    |    | 33 | 35 |    |    |    | 43 |
| f |    | 34 |    |    | 40 | 42 | 44 |    |    |    |

Count in 2s to complete the number lines.

1 Complete the number tracks.

| a | 6  |    |  |    | 16 |    | 24 |
|---|----|----|--|----|----|----|----|
| b | 1  | 3  |  |    |    |    | 19 |
| c |    | 20 |  |    |    | 32 | 36 |
| d | 26 |    |  |    |    |    | 44 |
| 6 |    |    |  | 33 |    |    | 43 |
| f |    |    |  |    |    | 46 | 50 |