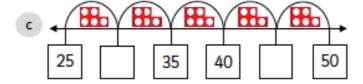

#### Complete the number tracks.

There are \_

| a | 15 |    | 25 |    | 35 |    |
|---|----|----|----|----|----|----|
| Ь |    |    |    | 30 | 25 | 20 |
| c | 0  | 5  |    |    |    | 25 |
| d |    |    | 35 | 40 |    |    |
| e | 30 |    |    | 15 |    |    |
| f | 50 | 45 |    |    |    |    |