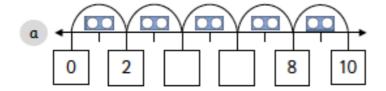

Order the groups using the comparison signs.

Cut the picture strips ordering them smallest to greatest to reveal a picture.

Cut out the numbers and order them from smallest to greatest. You may use equipment to help you.