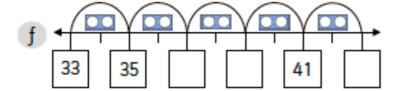

# ★ ☆ ☆

Count forwards in 5s to complete the number lines.

Count backwards in 5s to complete the number lines.

#### Complete the number tracks.

There are \_

| a | 15 |    | 25 |    | 35 |    |
|---|----|----|----|----|----|----|
| Ь |    |    |    | 30 | 25 | 20 |
| c | 0  | 5  |    |    |    | 25 |
| d |    |    | 35 | 40 |    |    |
| e | 30 |    |    | 15 |    |    |
| f | 50 | 45 |    |    |    |    |