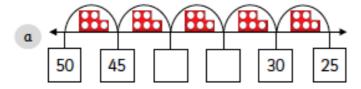

#### Complete the number tracks.

There are \_

| a | 15 |    | 25 |    | 35 |    |
|---|----|----|----|----|----|----|
| Ь |    |    |    | 30 | 25 | 20 |
| c | 0  | 5  |    |    |    | 25 |
| d |    |    | 35 | 40 |    |    |
| e | 30 |    |    | 15 |    |    |
| f | 50 | 45 |    |    |    |    |