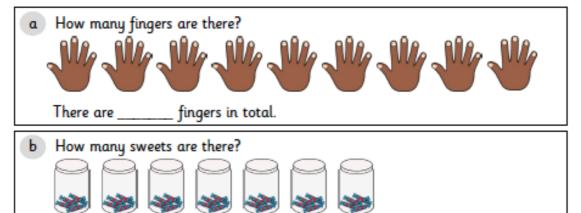

#### 1 Count in 5s to find the total.

There are \_\_\_\_\_ bananas in total.

\_\_\_ sweets in total.