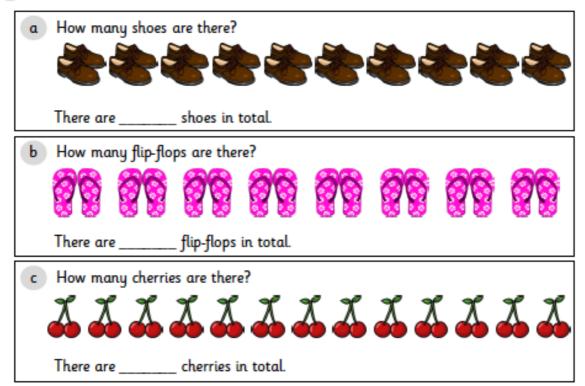

1 Count in 2s to find the total.

Count in 2s to complete the number lines.

Count in 2s to find the total.

2 Complete the number tracks.

| a | 6  |    |    | 12 |    |    | 18 |    |    | 24 |
|---|----|----|----|----|----|----|----|----|----|----|
| b |    |    | 5  |    |    |    | 13 | 15 |    | 19 |
| C | 18 |    |    |    | 26 |    | 30 |    | 34 |    |
| d |    | 28 | 30 |    |    |    | 38 | 40 |    |    |
| e | 25 |    |    |    | 33 | 35 |    |    |    | 43 |
| f |    | 34 |    |    | 40 | 42 | 44 |    |    |    |