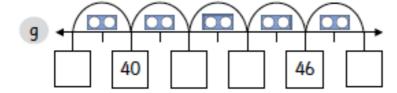

# ★ ☆ ☆

Count forwards in 5s to complete the number lines.

Count backwards in 5s to complete the number lines.

#### Complete the number tracks.

There are \_

| a | 15 |    | 25 |    | 35 |    |
|---|----|----|----|----|----|----|
| Ь |    |    |    | 30 | 25 | 20 |
| c | 0  | 5  |    |    |    | 25 |
| d |    |    | 35 | 40 |    |    |
| e | 30 |    |    | 15 |    |    |
| f | 50 | 45 |    |    |    |    |