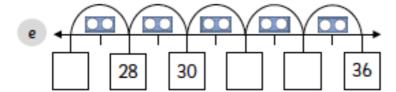

# ★ ☆ ☆

Count forwards in 5s to complete the number lines.

Count backwards in 5s to complete the number lines.

#### Complete the number tracks.

There are \_

| a | 15 |    | 25 |    | 35 |    |
|---|----|----|----|----|----|----|
| Ь |    |    |    | 30 | 25 | 20 |
| c | 0  | 5  |    |    |    | 25 |
| d |    |    | 35 | 40 |    |    |
| e | 30 |    |    | 15 |    |    |
| f | 50 | 45 |    |    |    |    |