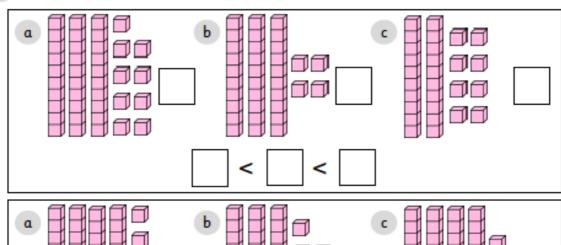

Order the groups using the comparison signs.

Cut the picture strips ordering them smallest to greatest to reveal a picture.

Cut out the numbers and order them from smallest to greatest. You may use equipment to help you.