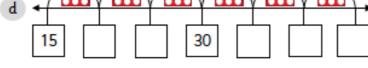

1 Count in 2s to find the total.

Count in 2s to complete the number lines.

Count in 2s to find the total.

2 Complete the number tracks.

| a | 6  |    |    | 12 |    |    | 18 |    |    | 24 |
|---|----|----|----|----|----|----|----|----|----|----|
| b |    |    | 5  |    |    |    | 13 | 15 |    | 19 |
| C | 18 |    |    |    | 26 |    | 30 |    | 34 |    |
| d |    | 28 | 30 |    |    |    | 38 | 40 |    |    |
| e | 25 |    |    |    | 33 | 35 |    |    |    | 43 |
| f |    | 34 |    |    | 40 | 42 | 44 |    |    |    |