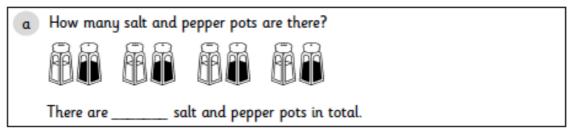

Count in 5s to find the total. You may use equipment to help you.

#### 1 Count in 5s to find the total.

There are \_\_\_\_\_ bananas in total.

\_\_\_ sweets in total.