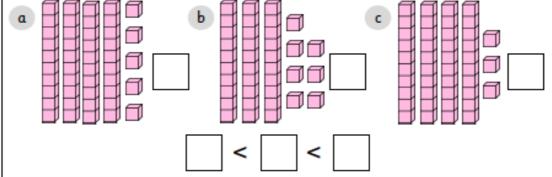

Order the groups using the comparison signs.

Cut the picture strips ordering them smallest to greatest to reveal a picture.

Cut out the numbers and order them from smallest to greatest. You may use equipment to help you.