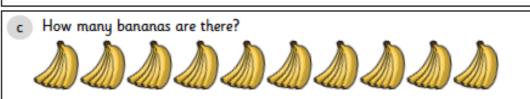

#### 1 Count in 5s to find the total.

There are \_\_\_\_\_ bananas in total.

\_\_\_ sweets in total.