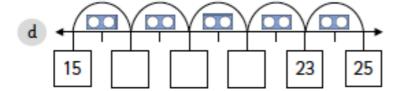

#### Complete the number tracks.

There are \_

| a | 15 |    | 25 |    | 35 |    |
|---|----|----|----|----|----|----|
| Ь |    |    |    | 30 | 25 | 20 |
| c | 0  | 5  |    |    |    | 25 |
| d |    |    | 35 | 40 |    |    |
| e | 30 |    |    | 15 |    |    |
| f | 50 | 45 |    |    |    |    |

|                                                             |                                                                                   |                                                                                          | *                                                                                  |    |    |  |    |    |  |  |  |  |
|-------------------------------------------------------------|-----------------------------------------------------------------------------------|------------------------------------------------------------------------------------------|------------------------------------------------------------------------------------|----|----|--|----|----|--|--|--|--|
| 1 Complete the number lines.  1 Complete the number tracks. |                                                                                   |                                                                                          |                                                                                    |    |    |  |    |    |  |  |  |  |
|                                                             |                                                                                   | a                                                                                        | 15                                                                                 | 20 |    |  |    |    |  |  |  |  |
|                                                             |                                                                                   | Ь                                                                                        | 45                                                                                 |    | 35 |  |    |    |  |  |  |  |
|                                                             |                                                                                   | c                                                                                        | 0                                                                                  |    |    |  |    | 25 |  |  |  |  |
|                                                             |                                                                                   | d                                                                                        | 25                                                                                 |    |    |  | 45 |    |  |  |  |  |
|                                                             |                                                                                   | 6                                                                                        | 30                                                                                 |    |    |  |    | 5  |  |  |  |  |
|                                                             |                                                                                   | J                                                                                        |                                                                                    |    |    |  |    | 25 |  |  |  |  |
| 2                                                           | 2                                                                                 | 2 Complete the following word problems.                                                  |                                                                                    |    |    |  |    |    |  |  |  |  |
|                                                             |                                                                                   |                                                                                          | a There are 25 lollies. There are 5 lollies in each bag.  How many bags are there? |    |    |  |    |    |  |  |  |  |
|                                                             |                                                                                   | b There are 30 doughnuts. There are 5 doughnuts on each tray.  How many trays are there? |                                                                                    |    |    |  |    |    |  |  |  |  |
|                                                             | c There are 45 marbles. There are 5 marbles in each box How many boxes are there? |                                                                                          |                                                                                    |    |    |  |    |    |  |  |  |  |
|                                                             |                                                                                   | d There are 35 oranges. There are 5 oranges in each bowl.  How many bowls are there?     |                                                                                    |    |    |  |    |    |  |  |  |  |