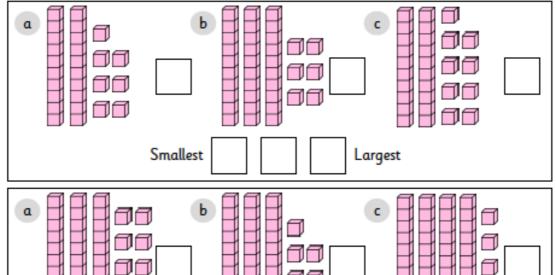

### Tuesday - L.O. To order numbers within 50

Watch lesson's from week 6 on the White Rose home learning to recap your knowledge of numbers to 50.

| C | Order numbers within 50                                        | *               | ☆ ☆ |
|---|----------------------------------------------------------------|-----------------|-----|
| 1 | Write the total of each group. Then order the groups from smal | lest to largest |     |
|   |                                                                |                 |     |
|   | 6 000000000                                                    |                 |     |
|   |                                                                |                 |     |
|   | Smallest Largest                                               |                 |     |
|   | a 0000000000                                                   |                 |     |
|   | 6 000000000000000000000000000000000000                         |                 |     |
|   | • 00000000000                                                  |                 |     |
|   | Smallest Largest                                               |                 |     |
|   | • 00000000000                                                  |                 |     |
|   | 6 00000000                                                     |                 |     |
|   | • aaaaaaaaaaaa                                                 |                 |     |
|   | Smallest Largest                                               |                 |     |
|   | • 00000000000000000                                            |                 |     |
|   | <u>•</u> aaaaaaaaaaaaa                                         |                 |     |
|   | • 0000000000000000000000000000000000000                        |                 |     |
|   | Smallest Largest                                               |                 |     |

## Order numbers within 50

1 Write the total of each group. Then order the groups from smallest to largest.

Order the shaded numbers from least to most.

| a | 1  | 2  | 3  | 4  | 5  | 6  | 7  | 8  | q  | 10 |            |
|---|----|----|----|----|----|----|----|----|----|----|------------|
|   | 11 | 12 | 13 | 14 | 15 | 16 | 17 | 18 | 19 | 20 |            |
|   | 21 | 22 | 23 | 24 | 25 | 26 | 27 | 28 | 29 | 30 | Least Most |

## Order numbers within 50

1) Write the total of each group. Then order the groups from smallest to largest.

| • aaaaaaaaaaaaa   |  |
|-------------------|--|
| • aaaaaaaaaaaaaaa |  |
| Smallest Largest  |  |
|                   |  |
| • aaaaaaaa        |  |
| • aaaaaaaaaaaaaaa |  |
|                   |  |