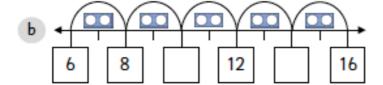

1 Count in 2s to find the total.

Count in 2s to complete the number lines.

Count in 2s to find the total.

2 Complete the number tracks.

| a | 6  |    |    | 12 |    |    | 18 |    |    | 24 |
|---|----|----|----|----|----|----|----|----|----|----|
| b |    |    | 5  |    |    |    | 13 | 15 |    | 19 |
| C | 18 |    |    |    | 26 |    | 30 |    | 34 |    |
| d |    | 28 | 30 |    |    |    | 38 | 40 |    |    |
| e | 25 |    |    |    | 33 | 35 |    |    |    | 43 |
| f |    | 34 |    |    | 40 | 42 | 44 |    |    |    |

Count in 2s to complete the number lines.

1 Complete the number tracks.

| a | 6  |    |  |    | 16 |    | 24 |
|---|----|----|--|----|----|----|----|
| b | 1  | 3  |  |    |    |    | 19 |
| c |    | 20 |  |    |    | 32 | 36 |
| d | 26 |    |  |    |    |    | 44 |
| 6 |    |    |  | 33 |    |    | 43 |
| f |    |    |  |    |    | 46 | 50 |