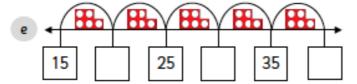

#### Complete the number tracks.

There are \_

| a | 15 |    | 25 |    | 35 |    |
|---|----|----|----|----|----|----|
| Ь |    |    |    | 30 | 25 | 20 |
| c | 0  | 5  |    |    |    | 25 |
| d |    |    | 35 | 40 |    |    |
| e | 30 |    |    | 15 |    |    |
| f | 50 | 45 |    |    |    |    |