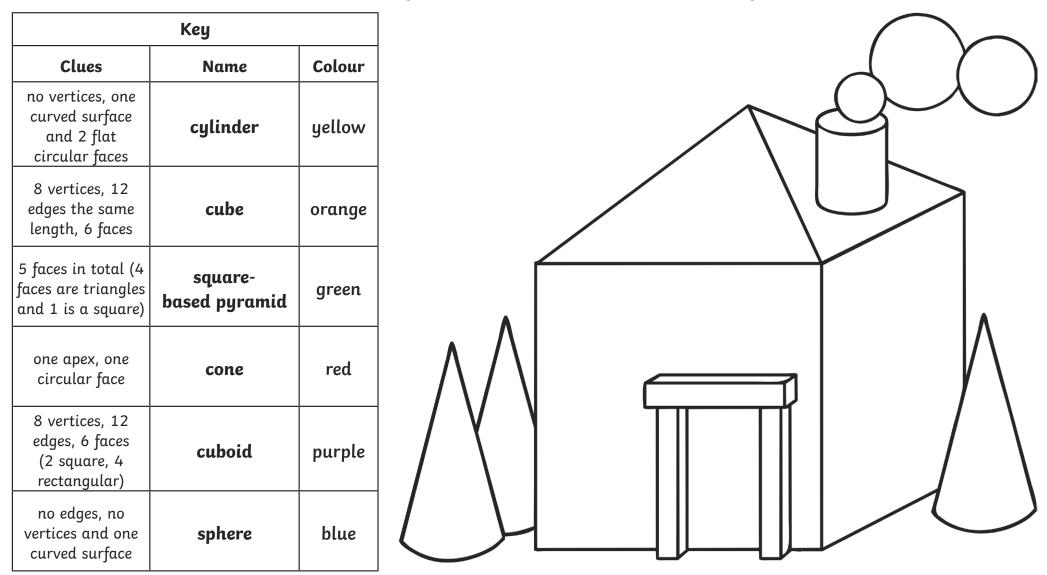

Use the key to colour in the 3D shapes correctly.

|                                                                    | Key  |        |
|--------------------------------------------------------------------|------|--------|
| Clues                                                              | Name | Colour |
| no vertices, one<br>curved surface<br>and 2 flat<br>circular faces |      | yellow |
| 8 vertices, 12<br>edges the same<br>length, 6 faces                |      | orange |
| 5 faces in total (4<br>faces are triangles<br>and 1 is a square)   |      | green  |
| one apex, one<br>circular face                                     |      | red    |
| 8 vertices, 12<br>edges, 6 faces<br>(2 square, 4<br>rectangular)   |      | purple |
| no edges, no<br>vertices and one<br>curved surface                 |      | blue   |

Use the key to colour in the 3D shapes correctly.

|                                                                    | Key      |        |
|--------------------------------------------------------------------|----------|--------|
| Clues                                                              | Name     | Colour |
| no vertices, one<br>curved surface<br>and 2 flat<br>circular faces | cylinder | yellow |
| 8 vertices, 12<br>edges the same<br>length, 6 faces                | cube     | orange |
| 5 faces in total (4<br>faces are triangles<br>and 1 is a square)   |          | green  |
| one apex, one<br>circular face                                     | cone     | red    |
| 8 vertices, 12<br>edges, 6 faces<br>(2 square, 4<br>rectangular)   | cuboid   | purple |
| no edges, no<br>vertices and one<br>curved surface                 | sphere   | blue   |