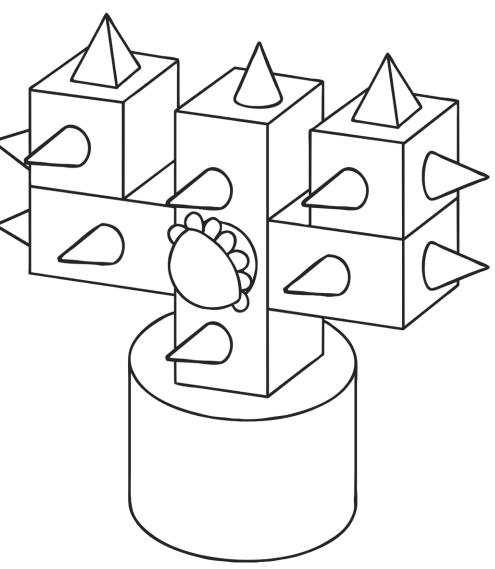

Use the key to colour in the 3D shapes correctly.

|                                                                    | Key      |        |
|--------------------------------------------------------------------|----------|--------|
| Clues                                                              | Name     | Colour |
| no vertices, one<br>curved surface<br>and 2 flat<br>circular faces | cylinder | yellow |
| 8 vertices, 12<br>edges the same<br>length, 6 faces                | cube     | orange |
| 5 faces in total (4<br>faces are triangles<br>and 1 is a square)   |          | green  |
| one apex, one<br>circular face                                     | cone     | red    |
| 8 vertices, 12<br>edges, 6 faces<br>(2 square, 4<br>rectangular)   | cuboid   | purple |
| no edges, no<br>vertices and one<br>curved surface                 | sphere   | blue   |