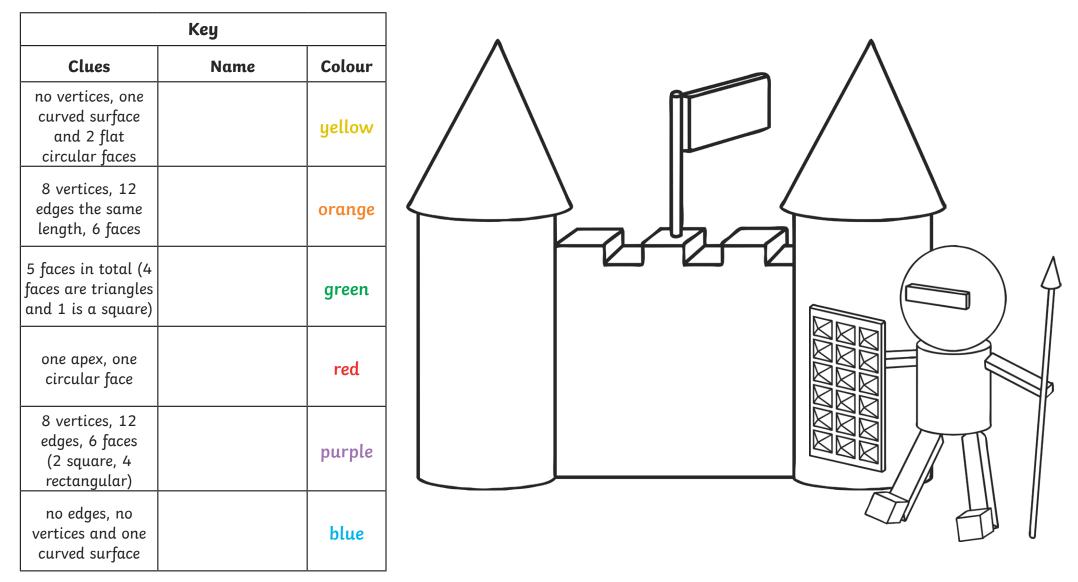

visit twinkl.com

|                                                                    | Кеу                      |        |
|--------------------------------------------------------------------|--------------------------|--------|
| Clues                                                              | Name                     | Colour |
| no vertices, one<br>curved surface<br>and 2 flat<br>circular faces | cylinder                 | yellow |
| 8 vertices, 12<br>edges the same<br>length, 6 faces                | cube                     | orange |
| 5 faces in total (4<br>faces are triangles<br>and 1 is a square)   | square-<br>based pyramid | green  |
| one apex, one<br>circular face                                     | cone                     | red    |
| 8 vertices, 12<br>edges, 6 faces<br>(2 square, 4<br>rectangular)   | cuboid                   | purple |
| no edges, no<br>vertices and one<br>curved surface                 | sphere                   | blue   |