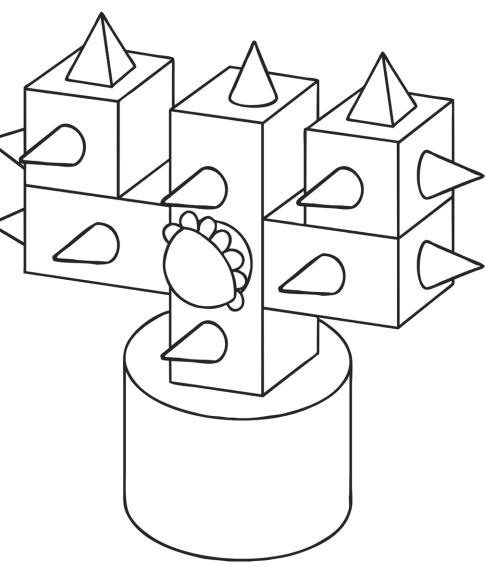

Use the key to colour in the 3D shapes correctly.

|                                                                    | Key  |        |
|--------------------------------------------------------------------|------|--------|
| Clues                                                              | Name | Colour |
| no vertices, one<br>curved surface<br>and 2 flat<br>circular faces |      | yellow |
| 8 vertices, 12<br>edges the same<br>length, 6 faces                |      | orange |
| 5 faces in total (4<br>faces are triangles<br>and 1 is a square)   |      | green  |
| one apex, one<br>circular face                                     |      | red    |
| 8 vertices, 12<br>edges, 6 faces<br>(2 square, 4<br>rectangular)   |      | purple |
| no edges, no<br>vertices and one<br>curved surface                 |      | blue   |

Use the key to colour in the 3D shapes correctly.

|                                                                    | Key      |        |
|--------------------------------------------------------------------|----------|--------|
| Clues                                                              | Name     | Colour |
| no vertices, one<br>curved surface<br>and 2 flat<br>circular faces | cylinder | yellow |
| 8 vertices, 12<br>edges the same<br>length, 6 faces                | cube     | orange |
| 5 faces in total (4<br>faces are triangles<br>and 1 is a square)   |          | green  |
| one apex, one<br>circular face                                     | cone     | red    |
| 8 vertices, 12<br>edges, 6 faces<br>(2 square, 4<br>rectangular)   | cuboid   | purple |
| no edges, no<br>vertices and one<br>curved surface                 | sphere   | blue   |