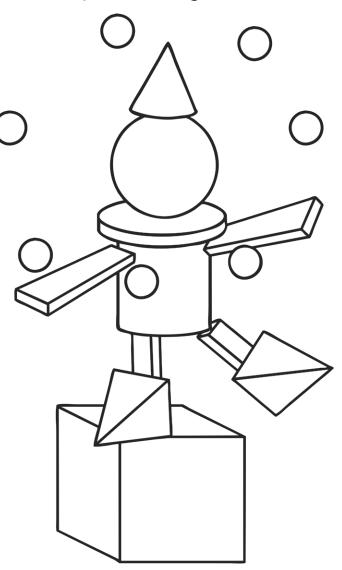

Use the key to colour in the 3D shapes correctly.

|                                                                    | Key      |        |
|--------------------------------------------------------------------|----------|--------|
| Clues                                                              | Name     | Colour |
| no vertices, one<br>curved surface<br>and 2 flat<br>circular faces | cylinder | yellow |
| 8 vertices, 12<br>edges the same<br>length, 6 faces                | cube     | orange |
| 5 faces in total (4<br>faces are triangles<br>and 1 is a square)   |          | green  |
| one apex, one<br>circular face                                     | cone     | red    |
| 8 vertices, 12<br>edges, 6 faces<br>(2 square, 4<br>rectangular)   | cuboid   | purple |
| no edges, no<br>vertices and one<br>curved surface                 | sphere   | blue   |