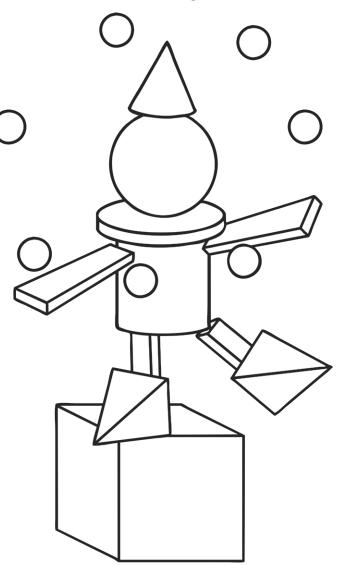

Use the key to colour in the 3D shapes correctly.

|                                                                    | Key  |        |
|--------------------------------------------------------------------|------|--------|
| Clues                                                              | Name | Colour |
| no vertices, one<br>curved surface<br>and 2 flat<br>circular faces |      | yellow |
| 8 vertices, 12<br>edges the same<br>length, 6 faces                |      | orange |
| 5 faces in total (4<br>faces are triangles<br>and 1 is a square)   |      | green  |
| one apex, one<br>circular face                                     |      | red    |
| 8 vertices, 12<br>edges, 6 faces<br>(2 square, 4<br>rectangular)   |      | purple |
| no edges, no<br>vertices and one<br>curved surface                 |      | blue   |

Use the key to colour in the 3D shapes correctly.

|                                                                    | Key      |        |
|--------------------------------------------------------------------|----------|--------|
| Clues                                                              | Name     | Colour |
| no vertices, one<br>curved surface<br>and 2 flat<br>circular faces | cylinder | yellow |
| 8 vertices, 12<br>edges the same<br>length, 6 faces                | cube     | orange |
| 5 faces in total (4<br>faces are triangles<br>and 1 is a square)   |          | green  |
| one apex, one<br>circular face                                     | cone     | red    |
| 8 vertices, 12<br>edges, 6 faces<br>(2 square, 4<br>rectangular)   | cuboid   | purple |
| no edges, no<br>vertices and one<br>curved surface                 | sphere   | blue   |