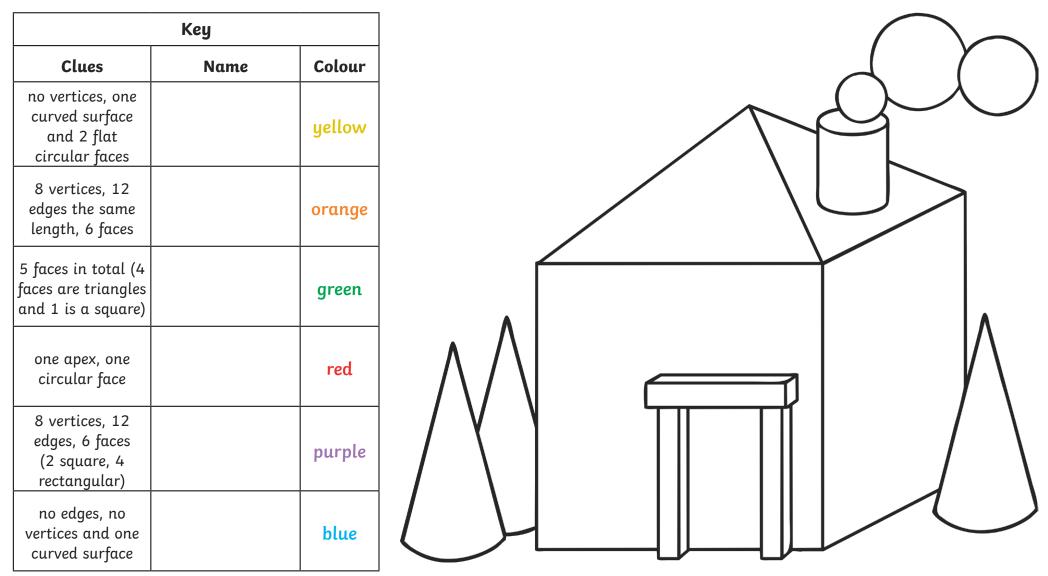

Use the key to colour in the 3D shapes correctly.

|                                                                    | Key  |        |
|--------------------------------------------------------------------|------|--------|
| Clues                                                              | Name | Colour |
| no vertices, one<br>curved surface<br>and 2 flat<br>circular faces |      | yellow |
| 8 vertices, 12<br>edges the same<br>length, 6 faces                |      | orange |
| 5 faces in total (4<br>faces are triangles<br>and 1 is a square)   |      | green  |
| one apex, one<br>circular face                                     |      | red    |
| 8 vertices, 12<br>edges, 6 faces<br>(2 square, 4<br>rectangular)   |      | purple |
| no edges, no<br>vertices and one<br>curved surface                 |      | blue   |