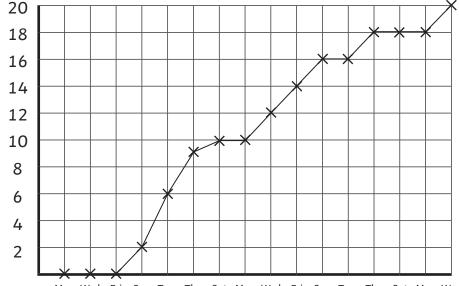

# Sunflower Line Chart

Here is a line graph showing a sunflower's growth.

Its height was measured every two days.

### **Answers**

- 1. 17 days
- 2. 9cm
- 3. The plant has yet to grow above ground.
- 4. a) 2cm
  - b) 10cm
  - c) 20cm

Mon Wed Fri Sun Tues Thu Sat Mon Wed Fri Sun Tues Thu Sat Mon Wed 1st 3rd 5th 7th 9th 11th 13th 15th 17th 19th 21st 23rd 25th 27th 29th 31st