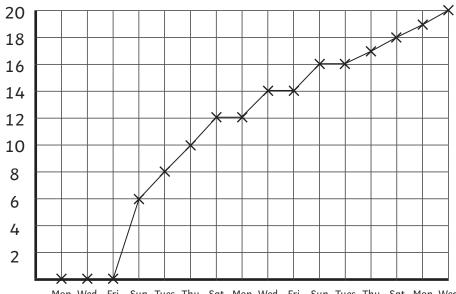

## Sunflower Line Chart

Here is a line graph showing a sunflower's growth.

Its height was measured every two days.

Mon Wed Fri Sun Tues Thu Sat Mon Wed Fri Sun Tues Thu Sat Mon Wed 1st 3rd 5th 7th 9th 11th 13th 15th 17th 19th 21st 23rd 25th 27th 29th 31st

### Questions

- 1. How many days did the plant take to grow to 16cm?
- 2. What is the height difference between Wednesday 17th and Thursday 25th?
- 3. Why is there no measurement in the first week?
- 4. What is the height of the plant on these days:
  - a) Tuesday 9th
  - b) Wednesday 17th
  - c) Monday 29th