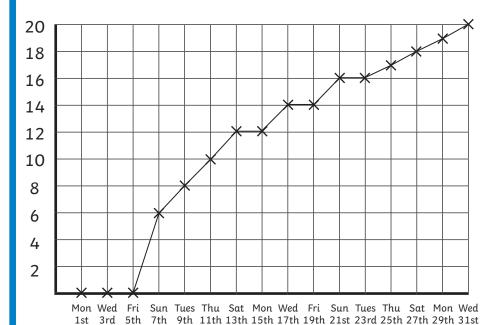

## **Sunflower Line Chart**

Here is a line graph showing a sunflower's growth.

Its height was measured every two days.

Mon Wed Fri Sun Tues Thu Sat Mon Wed Fri Sun Tues Thu Sat Mon Wed 1st 3rd 5th 7th 9th 11th 13th 15th 17th 19th 21st 23rd 25th 27th 29th 31st

### Questions

- How many days did the plant take to grow to 12cm?
- 2. What is the height difference between Thursday 11th and Saturday 27th?
- 3. Why is there no measurement in the first week?
- 4. What is the height of the plant on these days:
  - a) Sunday 7th
  - b) Monday 15th
  - c) Wednesday 31st