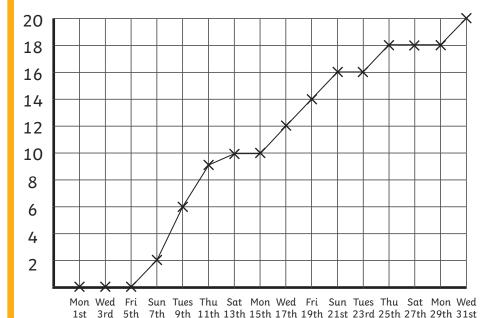

## Sunflower Line Chart

Here is a line graph showing a sunflower's growth.

Its height was measured every two days.

Mon Wed Fri Sun Tues Thu Sat Mon Wed Fri Sun Tues Thu Sat Mon Wed 1st 3rd 5th 7th 9th 11th 13th 15th 17th 19th 21st 23rd 25th 27th 29th 31st

### Questions

- 1. How many days did the plant take to grow to 16cm?
- 2. What is the height difference between Wednesday 17th and Thursday 25th?
- 3. Why is there no measurement in the first week?
- 4. What is the height of the plant on these days:
  - a) Tuesday 9th
  - b) Wednesday 17th
  - c) Monday 29th