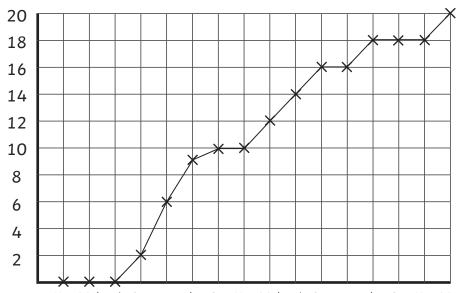

# Sunflower Line Chart

Here is a line graph showing a sunflower's growth.

Its height was measured every two days.

### **Answers**

- 1. 17 days
- 2. 9cm
- 3. The plant has yet to grow above ground.
- 4. a) 2cm
  - b) 10cm
  - c) 20cm

Mon Wed Fri Sun Tues Thu Sat Mon Wed Fri Sun Tues Thu Sat Mon Wed 1st 3rd 5th 7th 9th 11th 13th 15th 17th 19th 21st 23rd 25th 27th 29th 31st