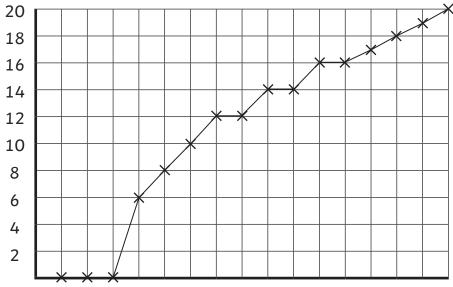

## **Sunflower Line Chart**

Here is a line graph showing a sunflower's growth.

Its height was measured every two days.

Mon Wed Fri Sun Tues Thu Sat Mon Wed Fri Sun Tues Thu Sat Mon Wed 1st 3rd 5th 7th 9th 11th 13th 15th 17th 19th 21st 23rd 25th 27th 29th 31st

### Questions

- How many days did the plant take to grow to 12cm?
- 2. What is the height difference between Thursday 11th and Saturday 27th?
- 3. Why is there no measurement in the first week?
- 4. What is the height of the plant on these days:
  - a) Sunday 7th
  - b) Monday 15th
  - c) Wednesday 31st

Here is a line graph showing a sunflower's growth.

Its height was measured every two days.

- 1. 21 days
- 2. 3cm
- 3. The plant has yet to grow above ground.
- 4. α) 10cm
  - b) 14cm
  - c) 19cm

Mon Wed Fri Sun Tues Thu Sat Mon Wed Fri Sun Tues Thu Sat Mon Wed 1st 3rd 5th 7th 9th 11th 13th 15th 17th 19th 21st 23rd 25th 27th 29th 31st