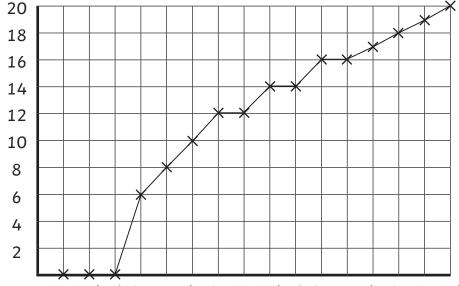

## Sunflower Line Chart

Here is a line graph showing a sunflower's growth.

Its height was measured every two days.

### Answers

- 1. 19 days
- 2. 4cm
- 3. The plant has yet to grow above ground.
- 4. α) 9cm
  - b) 16cm
  - c) 18cm

Mon Wed Fri Sun Tues Thu Sat Mon Wed Fri Sun Tues Thu Sat Mon Wed 1st 3rd 5th 7th 9th 11th 13th 15th 17th 19th 21st 23rd 25th 27th 29th 31st