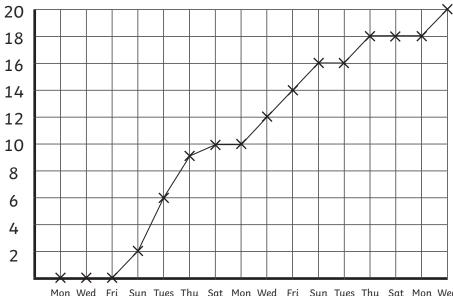

## Sunflower Line Chart

Here is a line graph showing a sunflower's growth.

Its height was measured every two days.

### Answers

- 1. 19 days
- 2. 4cm
- 3. The plant has yet to grow above ground.
- 4. α) 9cm
  - b) 16cm
  - c) 18cm

Mon Wed Fri Sun Tues Thu Sat Mon Wed Fri Sun Tues Thu Sat Mon Wed 1st 3rd 5th 7th 9th 11th 13th 15th 17th 19th 21st 23rd 25th 27th 29th 31st